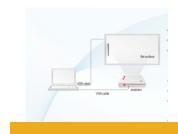

#### StarBoard Diagram

The StarBoardportable whiteboard is a revolutionary solution to the old blackboard and chalk system. Our FX-PW Interactive whiteboard allows you to use the same device in several classrooms, light, transportable easy to instal and easy to

**Hardware Diagram** 