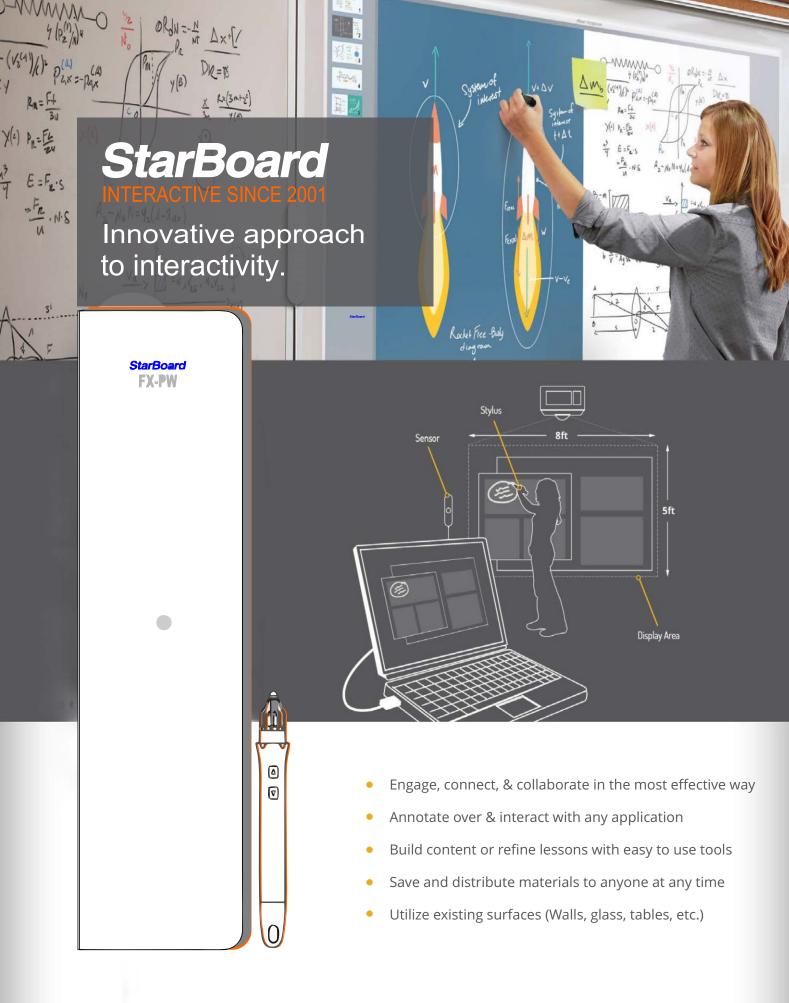

- Take it and go! It's super portable and easy to use anywhere
- The tool palette links you instantly to features and functions with a media rich gallery
- Share your notes and work with remote participants anywhere in the world.

#### StarBoard Diagram

The StarBoardportable whiteboard is a revolutionary solution to the old blackboard and chalk system. Our FX-PW Interactive whiteboard allows you to use the same device in several classrooms, light, transportable easy to instal and easy to