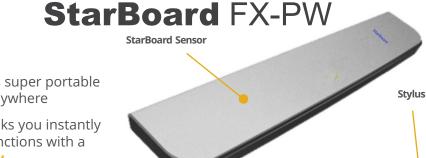

#### StarBoard Diagram

The StarBoardportable whiteboard is a revolutionary solution to the old blackboard and chalk system. Our FX-PW Interactive whiteboard allows you to use the same device in several classrooms, light, transportable easy to instal and easy to

**Hardware Diagram** 